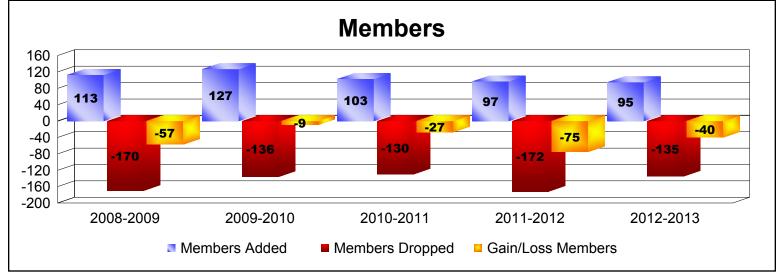

District 20 Y1 As of June 2013 Cumulative

| Year      | New<br>Clubs | Dropped<br>Clubs | Gain/<br>Loss<br>Clubs | New<br>Members | Charter<br>Members | Reinstate<br>Members | Transfer<br>Members | Total<br>Member<br>Added | Total<br>Members<br>Dropped | Gain/<br>Loss<br>Members |
|-----------|--------------|------------------|------------------------|----------------|--------------------|----------------------|---------------------|--------------------------|-----------------------------|--------------------------|
| 2008-2009 | 0            | -1               | -1                     | 106            | 0                  | 2                    | 5                   | 113                      | -170                        | -57                      |
| 2009-2010 | 0            | 0                | 0                      | 119            | 0                  | 5                    | 3                   | 127                      | -136                        | -9                       |
| 2010-2011 | 0            | -1               | -1                     | 88             | 0                  | 13                   | 2                   | 103                      | -130                        | -27                      |
| 2011-2012 | 0            | -1               | -1                     | 90             | 0                  | 6                    | 1                   | 97                       | -172                        | -75                      |
| 2012-2013 | 0            | -2               | -2                     | 90             | 0                  | 1                    | 4                   | 95                       | -135                        | -40                      |
| Average   | 0            | -1               | -1                     | 99             | 0                  | 5                    | 3                   | 107                      | -149                        | -42                      |