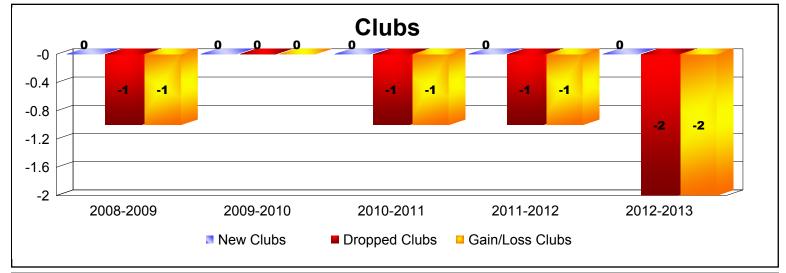

District 20 Y1 As of June 2013 Cumulative

| Year      | New<br>Clubs | Dropped<br>Clubs | Gain/<br>Loss<br>Clubs | New<br>Members | Charter<br>Members | Reinstate<br>Members | Transfer<br>Members | Total<br>Member<br>Added | Total<br>Members<br>Dropped | Gain/<br>Loss<br>Members |
|-----------|--------------|------------------|------------------------|----------------|--------------------|----------------------|---------------------|--------------------------|-----------------------------|--------------------------|
| 2008-2009 | 0            | -1               | -1                     | 106            | 0                  | 2                    | 5                   | 113                      | -170                        | -57                      |
| 2009-2010 | 0            | 0                | 0                      | 119            | 0                  | 5                    | 3                   | 127                      | -136                        | -9                       |
| 2010-2011 | 0            | -1               | -1                     | 88             | 0                  | 13                   | 2                   | 103                      | -130                        | -27                      |
| 2011-2012 | 0            | -1               | -1                     | 90             | 0                  | 6                    | 1                   | 97                       | -172                        | -75                      |
| 2012-2013 | 0            | -2               | -2                     | 90             | 0                  | 1                    | 4                   | 95                       | -135                        | -40                      |
| Average   | 0            | -1               | -1                     | 99             | 0                  | 5                    | 3                   | 107                      | -149                        | -42                      |